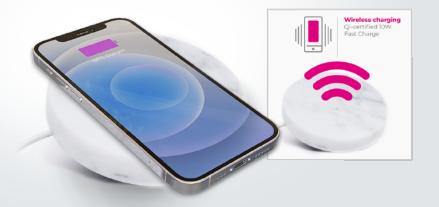

Simply set your Qi-enabled device on the wireless charging spot and activate the fast, 10W charging capability. Perfect for the home or office, the Charging Stone is available in seven different stone variations. Designed in Italy.

### Wireless Charge Meets Elegant Design

A unique piece of art with fast 10W charging capabilities.