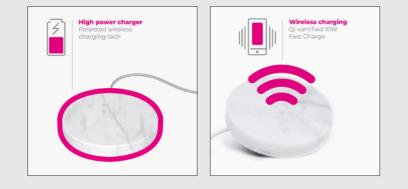

### **Qi-Certified 10W Fast Charge**

Precisely cut into the stone, Einova's patented wireless charging technology ensures optimum charging performance.

# Easy alignment and broad compatibility

Compatible with all Qi-enabled devices, including iPhone 13 / 13 Pro / 13 Pro Max / 13 Mini / iPhone 12 / 12 Pro / 12 Pro Max / 12 Mini / 11 / 11 Pro / XS / XS Max / XR / 8 / 8 Plus AirPods / AirPods Pro / Samsung Galaxy S20 / S10 / Galaxy S9 / S9 Plus and many more.