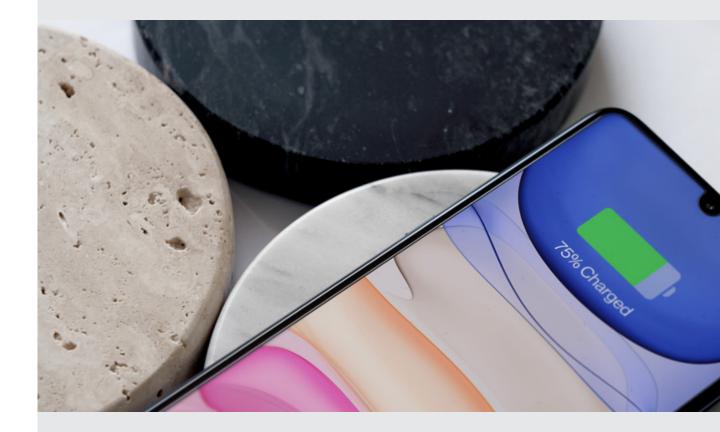

Simply set your Qi-enabled device on the wireless charging spot and activate the fast, 10W charging capability. Perfect for the home or office, the Charging Stone is available in seven different stone variations. Designed in Italy.

### Wireless Charge Meets Elegant Design

A unique piece of art with fast 10W charging capabilities.

### **Qi-Certified 10W Fast Charge**

Precisely cut into the stone, Einova's patented wireless charging technology ensures optimum charging performance.