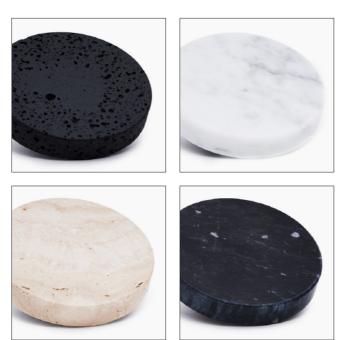

## Beautiful genuine materials

Rendered in 100% solid genuine marble or stone with artisanal quality and meticulous attention to detail.

Marble, travetine, sandstone or lava stone Minimalist Italian style that beautifully complements your home or office.

#### SPECIFICATIONS

Diameter : Ø 4.65 in

Thickness : 0.82 in

Input : 5V 2A, 9V 1.67A

Wireless Output : 5W, 7.5W, 10W fast charge

Finishes : black marble, white marble, travertine, lava stone, sandstone, wood marble, cream marble