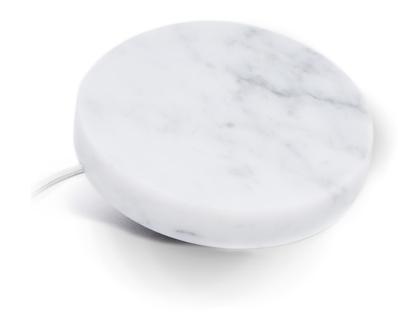

## Beautiful genuine materials

Rendered in 100% solid genuine marble or stone with artisanal quality and meticulous attention to detail.

Marble, travetine, sandstone or lava stone Minimalist Italian style that beautifully complements your home or office.

#### SPECIFICATIONS

Diameter : Ø 4.65 in

Thickness : 0.82 in

Input : 5V 2A, 9V 1.67A

Wireless Output : 5W, 7.5W, 10W fast charge

Finishes : black marble, white marble, travertine, lava stone, sandstone, wood marble, cream marble