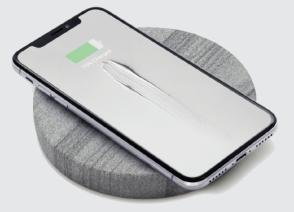

Simply set your Qi-enabled device on the wireless charging spot and activate the fast, 10W charging capability. Perfect for the home or office, the Charging Stone is available in seven different stone variations. Designed in Italy.

# Easy alignment and broad compatibility

Compatible with all Qi-enabled devices, including iPhone 13 / 13 Pro / 13 Pro Max / 13 Mini / iPhone 12 / 12 Pro / 12 Pro Max / 12 Mini / 11 / 11 Pro / XS / XS Max / XR / 8 / 8 Plus AirPods / AirPods Pro / Samsung Galaxy S20 / S10 / Galaxy S9 / S9 Plus and many more.